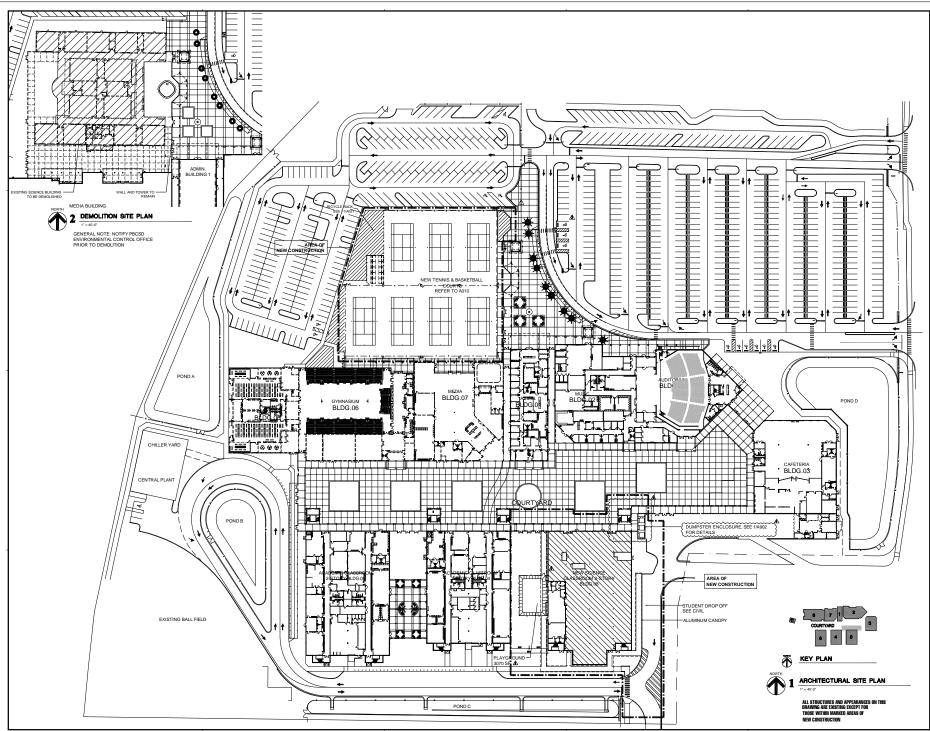

SCHENKEL SHULTZ

1300 north congress avenue west palm beach, fl 33409 voice 561-697-3451 fax 561-697-5210 schenkelshultz.com

IN THE SECRETARY OF THE PROPERTY OF SCHOOL AND THE SECRETARY OF THE SECRET

Boca Raton High School Science Building BRCHS SB+*I* PN 0961-831

for the School District of Palm Beach County

A MANAGEMENT A MANAGEMENT AND MANAGE

drawn: JMT checked: JST date: 09-21-05 comm.no.: 0520124

ARCHITECTURAL SITE PLAN

A004

100% CONSTRUCTION DOCUMENTS

SCHENKEL SHULTZ